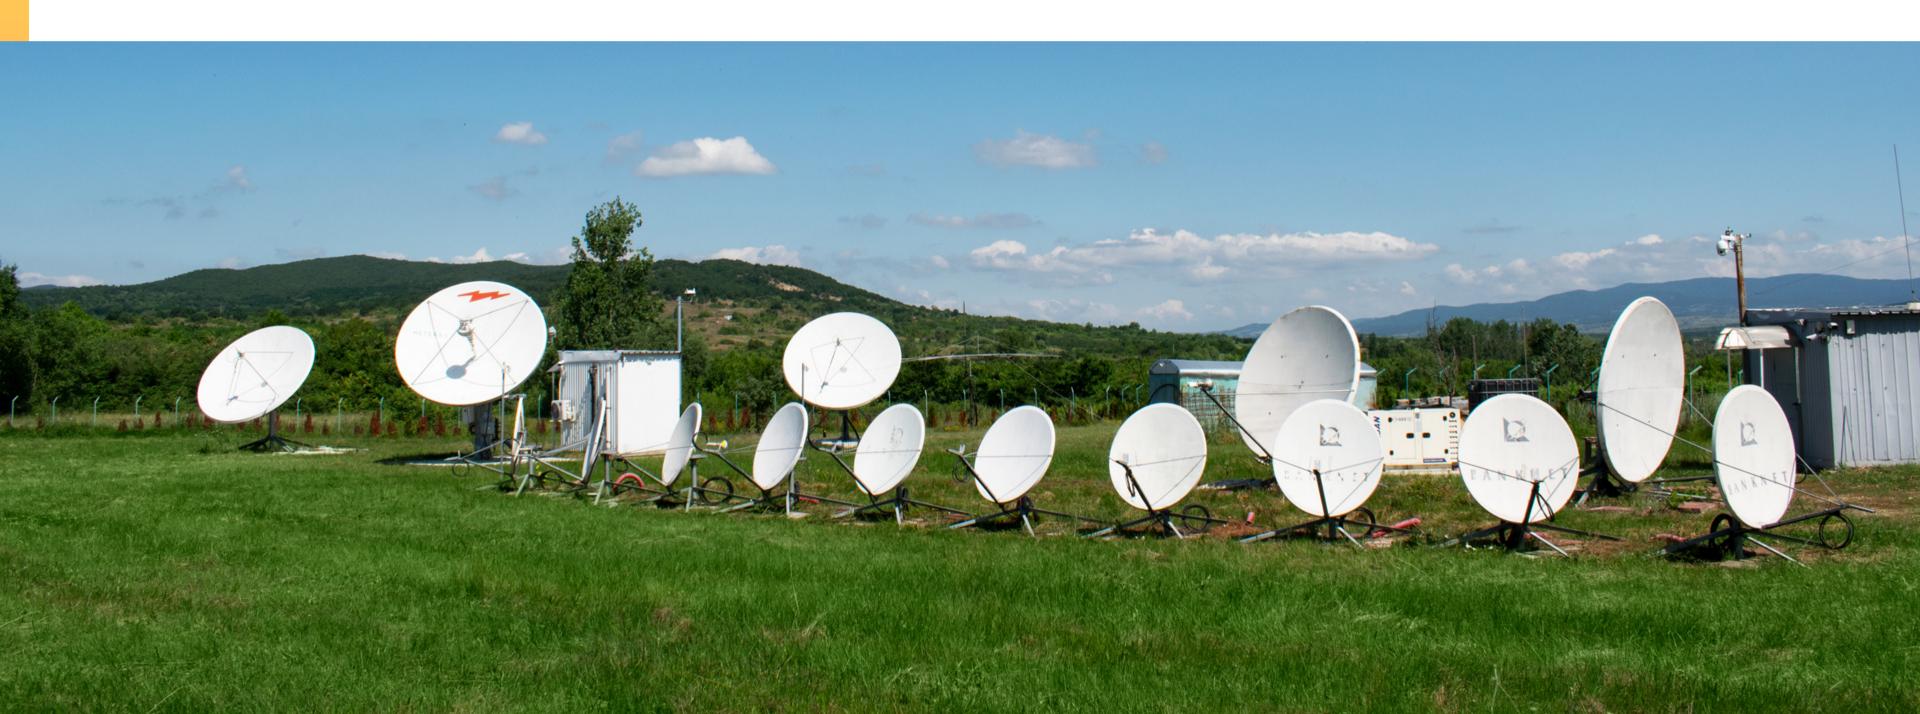

## Neterra's teleports

Strategical locations ensuring high level of reliability and fast integration of additional services

TELEPORT

Located next to Neterra's two data centers in Sofia (SDC 1 and SDC 2) and direct connection to NetIX

Located near Sofia in an area with low radio frequency interference and good weather with minimal number of storms

- Satellite Uplink, Downlink and Turnaround
- Own C- and Ku-bands antennas equipped with anti-icing systems
- 24/7 network monitoring centers
- Access to over 2000 channels from satellite and terrestrial sources

## Your business gets:

- Connection to Neterra's digital main station in Sofia Data Center SDC, with access
  to scrambling systems (CAS) / descrambling, encoding, and decoding, multiplexing,
  EPG, PSI, playout and last but not least access to the whole world through
  Neterra's global presence and connectivity
- Redundancy from our two antenna fields
- 24/7 monitoring and assistance low response time and an excellent SLA
- Competitive prices
- Flexibility use our equipment or host antenna or hub and your own equipment
- Highly qualified engineers, managers and public procurement specialists in planning and development of your projects and services
- Strong partnerships with independent service operator
- Antenna Colocation in Thracia Teleport