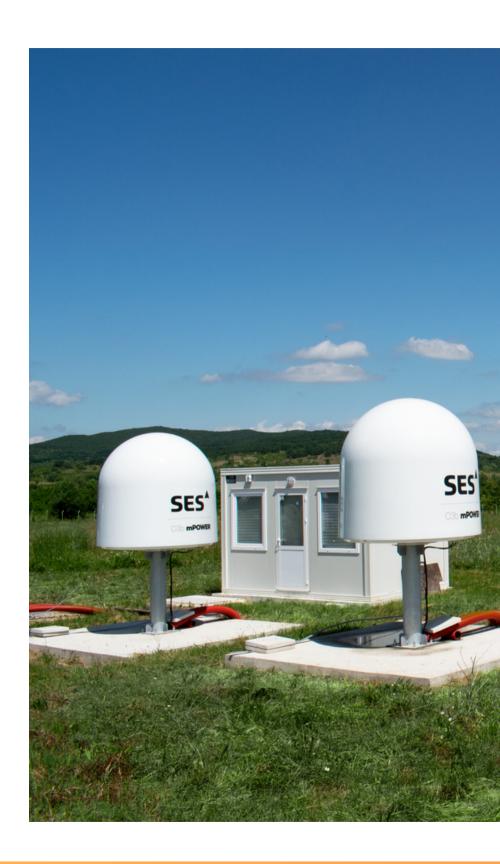

Located near Sofia in an area with low radio frequency interference and good weather with minimal number of storms

- Satellite Uplink, Downlink and Turnaround
- Own C- and Ku-bands antennas equipped with anti-icing systems
- 24/7 network monitoring centers
- Access to over 2000 channels from satellite and terrestrial sources

## Your business gets:

- Connection to Neterra's digital main station in Sofia Data Center SDC, with access
  to scrambling systems (CAS) / descrambling, encoding, and decoding, multiplexing,
  EPG, PSI, playout and last but not least access to the whole world through
  Neterra's global presence and connectivity
- Redundancy from our two antenna fields
- 24/7 monitoring and assistance low response time and an excellent SLA
- Competitive prices
- Flexibility use our equipment or host antenna or hub and your own equipment
- Highly qualified engineers, managers and public procurement specialists in planning and development of your projects and services
- Strong partnerships with independent service operator
- Antenna Colocation in Thracia Teleport