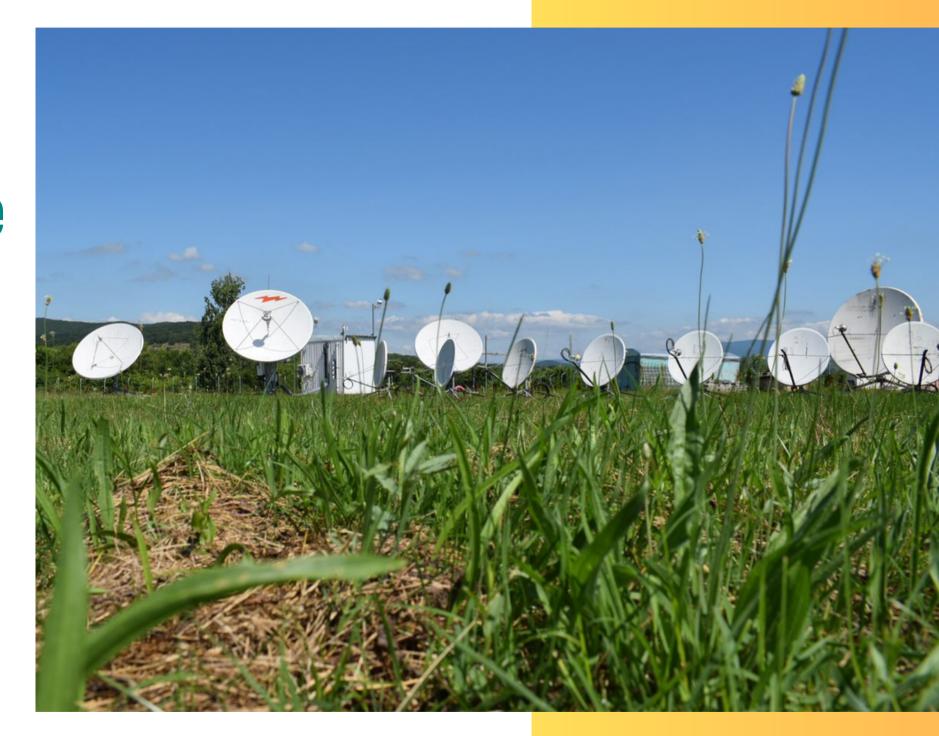

## Neterra's teleports

Strategical locations ensuring high level of reliability and fast integration of additional services

TELEPORT

Located next to Neterra's two data centers in Sofia (SDC 1 and SDC 2) and direct connection to NetIX

Located near Sofia in an area with low radio frequency interference and good weather with minimal number of storms

- Satellite Uplink, Downlink and Turnaround
- Own C- and Ku-bands antennas equipped with anti-icing systems
- 24/7 network monitoring centers
- Access to over 2000 channels from satellite and terrestrial sources