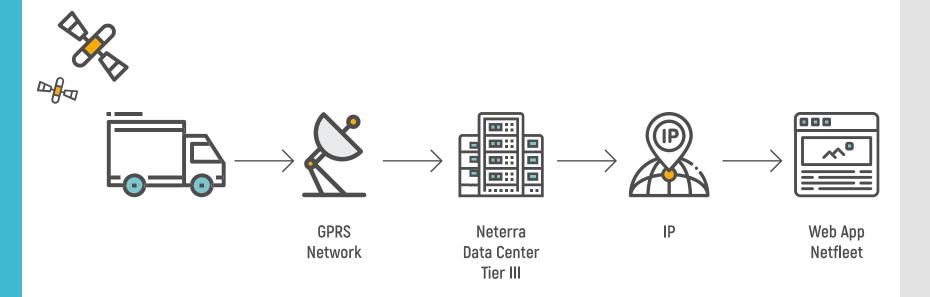

## THE SERVICE

- Using a web browser, our high-tech GPS/GPRS solution allows tracking of vehicles and other mobile objects in real time and past periods.
- o You will be able to remotely monitor and check the positions of your items through a set of maps and analyze a large number of parameters using the tables and graphs provided.
- o By working with one of the largest companies in the public and private sectors, we have been able to achieve high efficiency and greater security for them.
- The service encompasses multiple parameters, covering the entire spectrum of what consumers want.

## **OUR ADVANTAGES**

- o **Personal** attitude to customers
- Individual/custom solutions
- o **Flexible system** with optimization and introduction of new services and functionalities
- o Easy to use **intuitive** system
- o **Reporting** fuel consumption and other vehicle parameters in real time
- o Generate all available **reports** from data **on the vehicle's computer**
- Reporting of work in and out of working hours
- o **Reporting visits** to and time spent in a predefined place/zone
- Web access from anywhere in the world
- o Guaranteed **security of information** and data transfer
- o Servers are located in our own **Class 1 Data Centers**
- Ability to use a package of different telecommunication services offered by Neterra