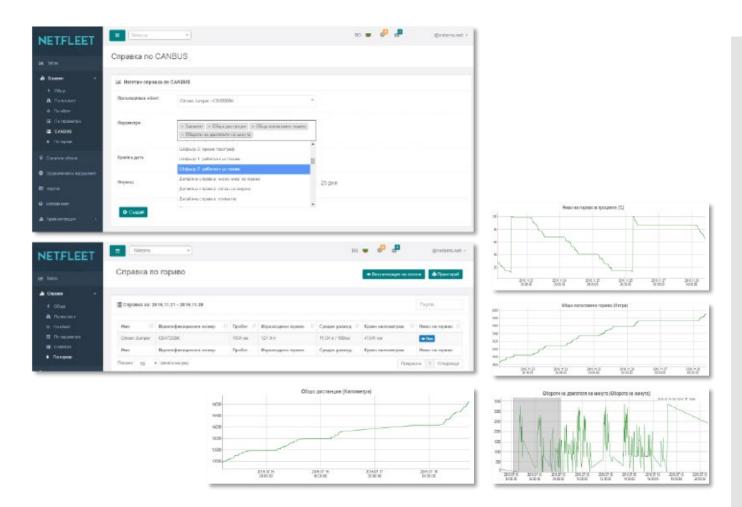

## THE SERVICE

- Using a web browser, our high-tech GPS/GPRS solution allows tracking of vehicles and other mobile objects in real time and past periods.
- o You will be able to remotely monitor and check the positions of your items through a set of maps and analyze a large number of parameters using the tables and graphs provided.
- o By working with one of the largest companies in the public and private sectors, we have been able to achieve high efficiency and greater security for them.
- The service encompasses multiple parameters, covering the entire spectrum of what consumers want.

### **Basic parameters**

- o Track location
- o Speed and direction of movement
- o Date and time
- o Vehicle status:
  - Starting place
  - Indication of movement
  - Engine off

- Fuel level in the tank by factory sensor (if available)
- Detailed routes and zones with places stopped and precise addresses

### **Basic parameters**

- Real-time and up-to-date reportswith date and time stamps
- Limits and alerts of speed when leaving a geographical area
- Reporting of work, stopping and sites visited
- Entry, staying in and exiting predefined zones
- Working in and out of working hours

#### <u>functionality + vehicle Data</u>

- o Precise amount of fuel used
- o Engine speeds
- o Fuel level in the tank
- Frequency of brake application and rapid acceleration
- o And more than 40 checks