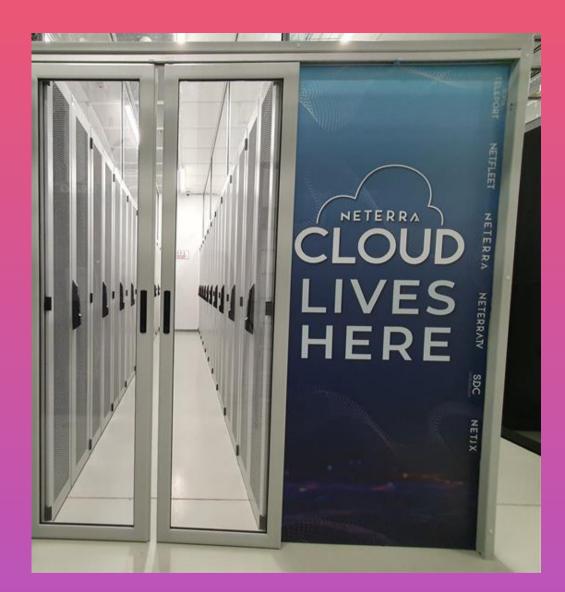

#### **HOME TO YOUR BUSINESS**

#### Your equipment is in a secure environment:

- Tier III Data Center SDC and SDC 2
- 24/7 access control
- Physical security and video surveillance
- Global connectivity
- Uninterruptable power supply and air conditioning