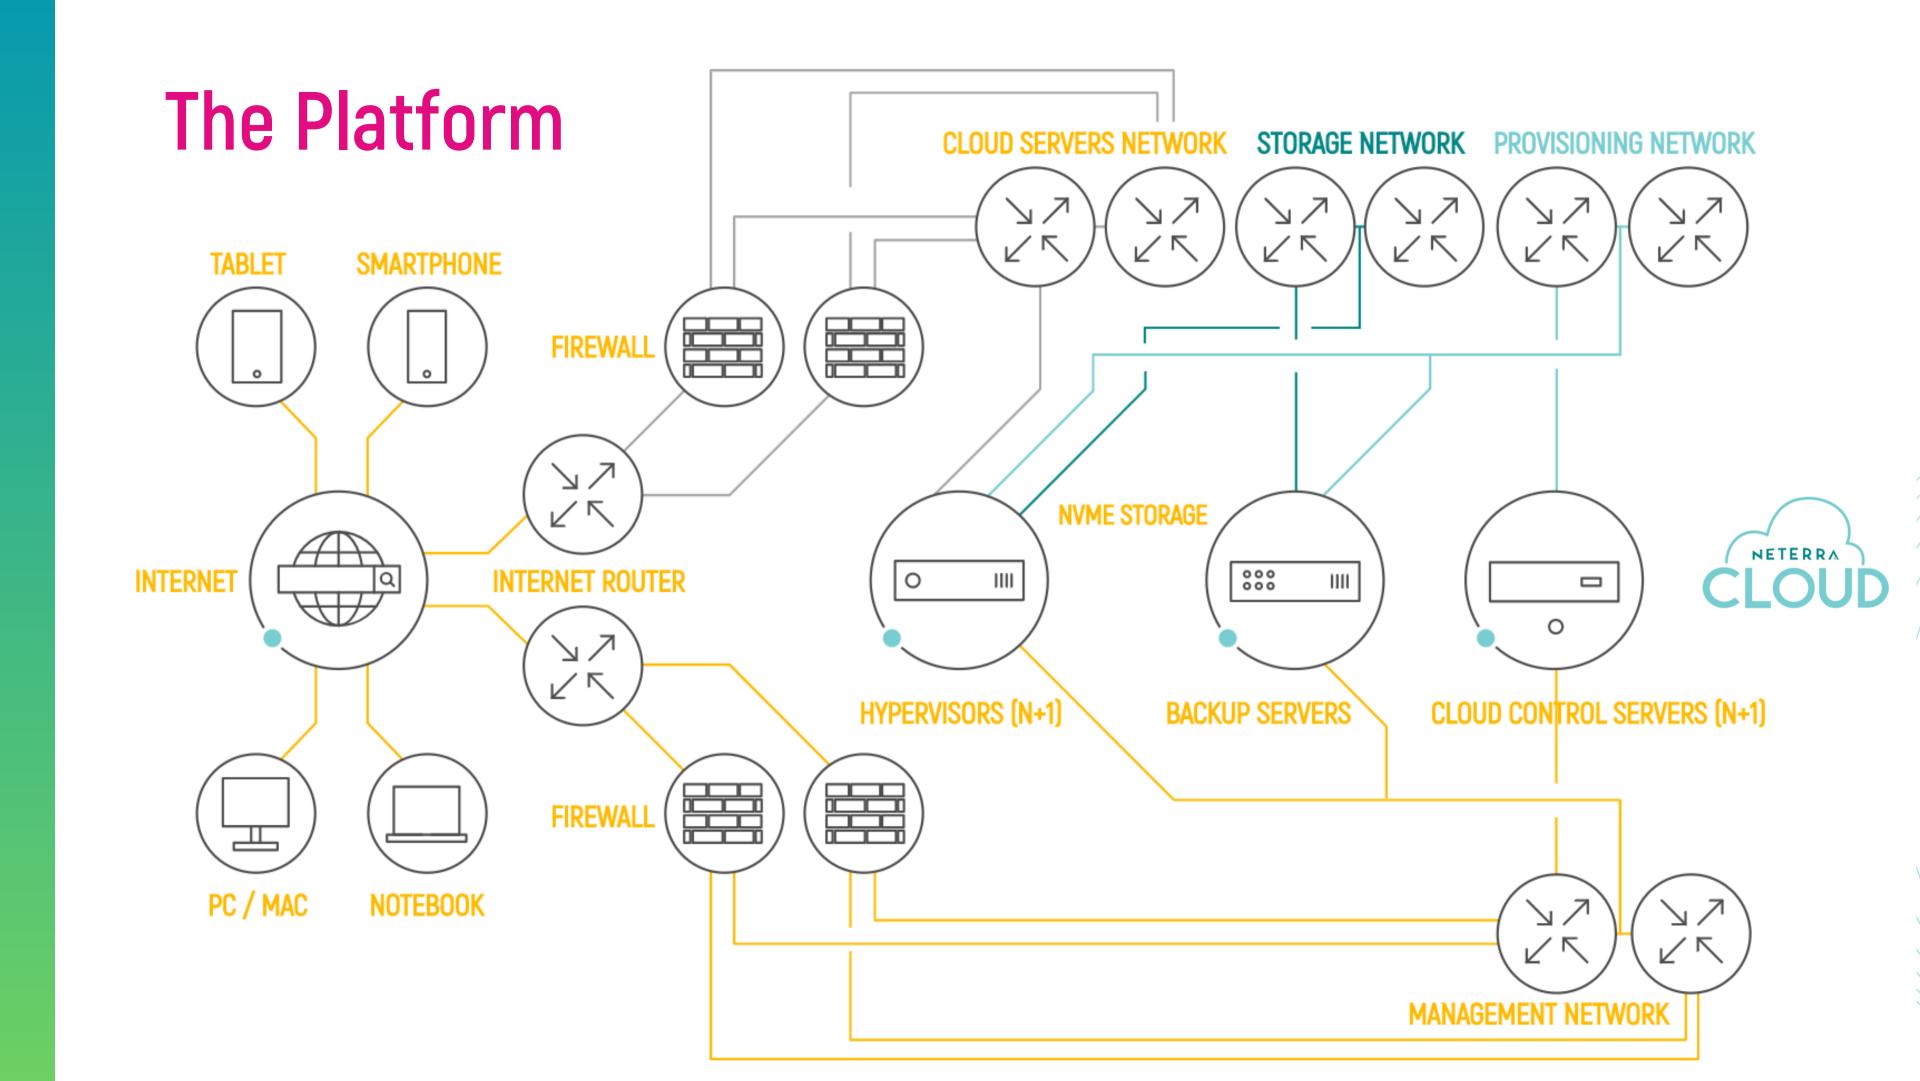

# Secure NVMe Cloud Servers with superior performance and latest-generation Intel processors

- Reliable and scalable infrastructure on demand
- Pay only for what you use
- Create a server in less than a minute
- No long-term commitment
- Manage your server from anywhere at any time

Cost efficient pre-configured virtual servers with limitless traffic and upgradeability