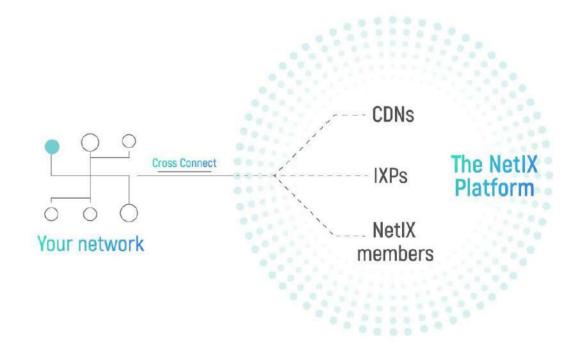

### **GLOBAL CONECTIVITY**

Our NetlX platform connects more than 9 000 networks and over 30 Internet exchanges. Maximum peak traffic exceeds 2 Tbps.

- Global Internet Exchange (GIX)
- IXaaS

OnNet

Remote IXP