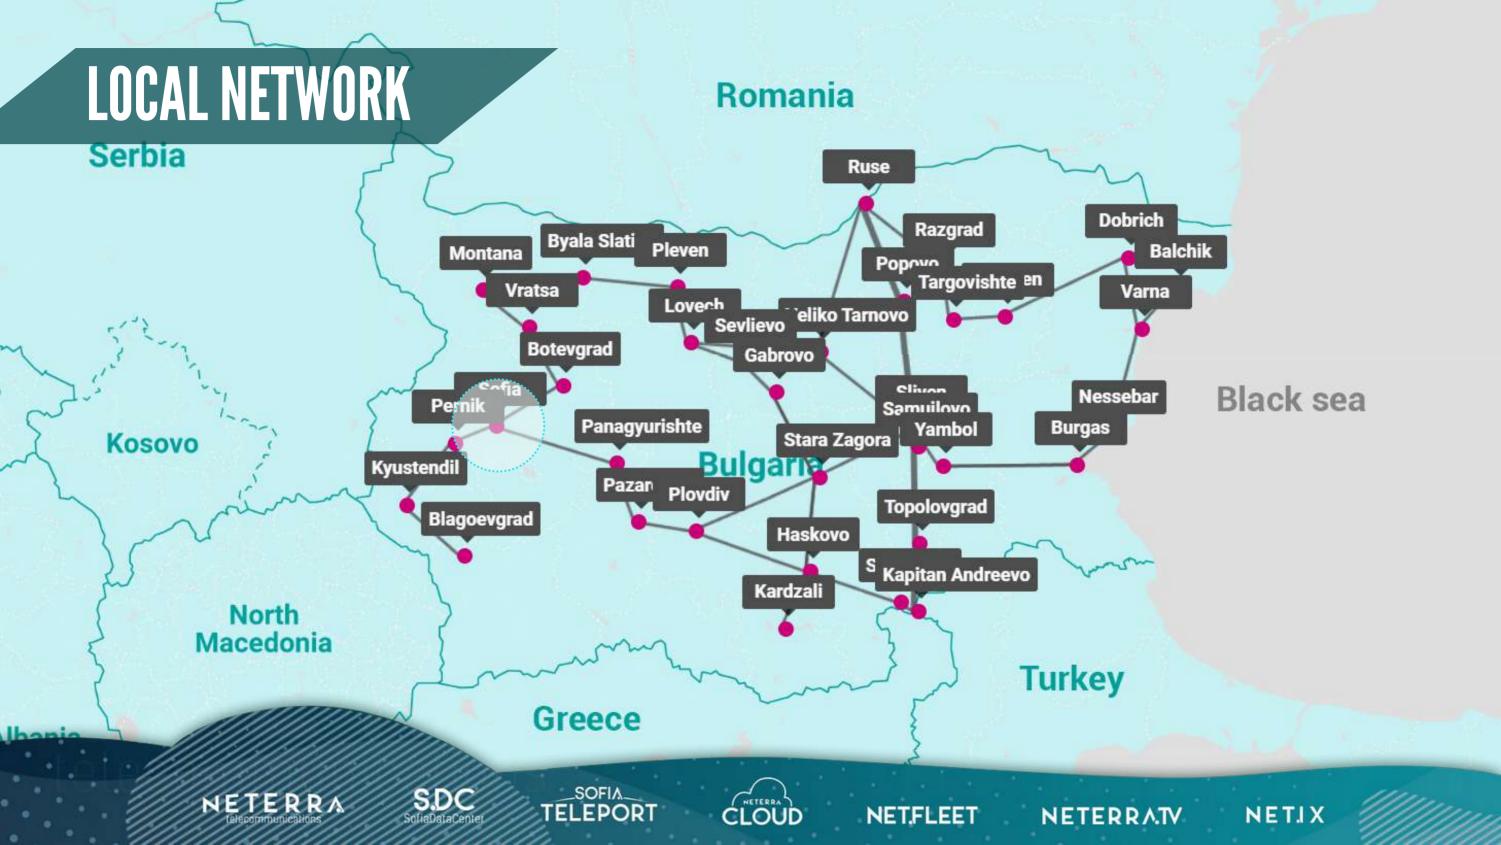

#### Data Center Services

for maximum reliability and interconnection of your business

We provide a wide range of colocation services in our 4 data centers - SDC 1, SDC 2, SDC Stolnik, and SDC Ruse. ISO and PCI DSS certified, with a strategic location in Southeastern Europe, access to 8000+ international networks and routes, security, quality, competitive pricing, low latency, and 24/7 professional support.