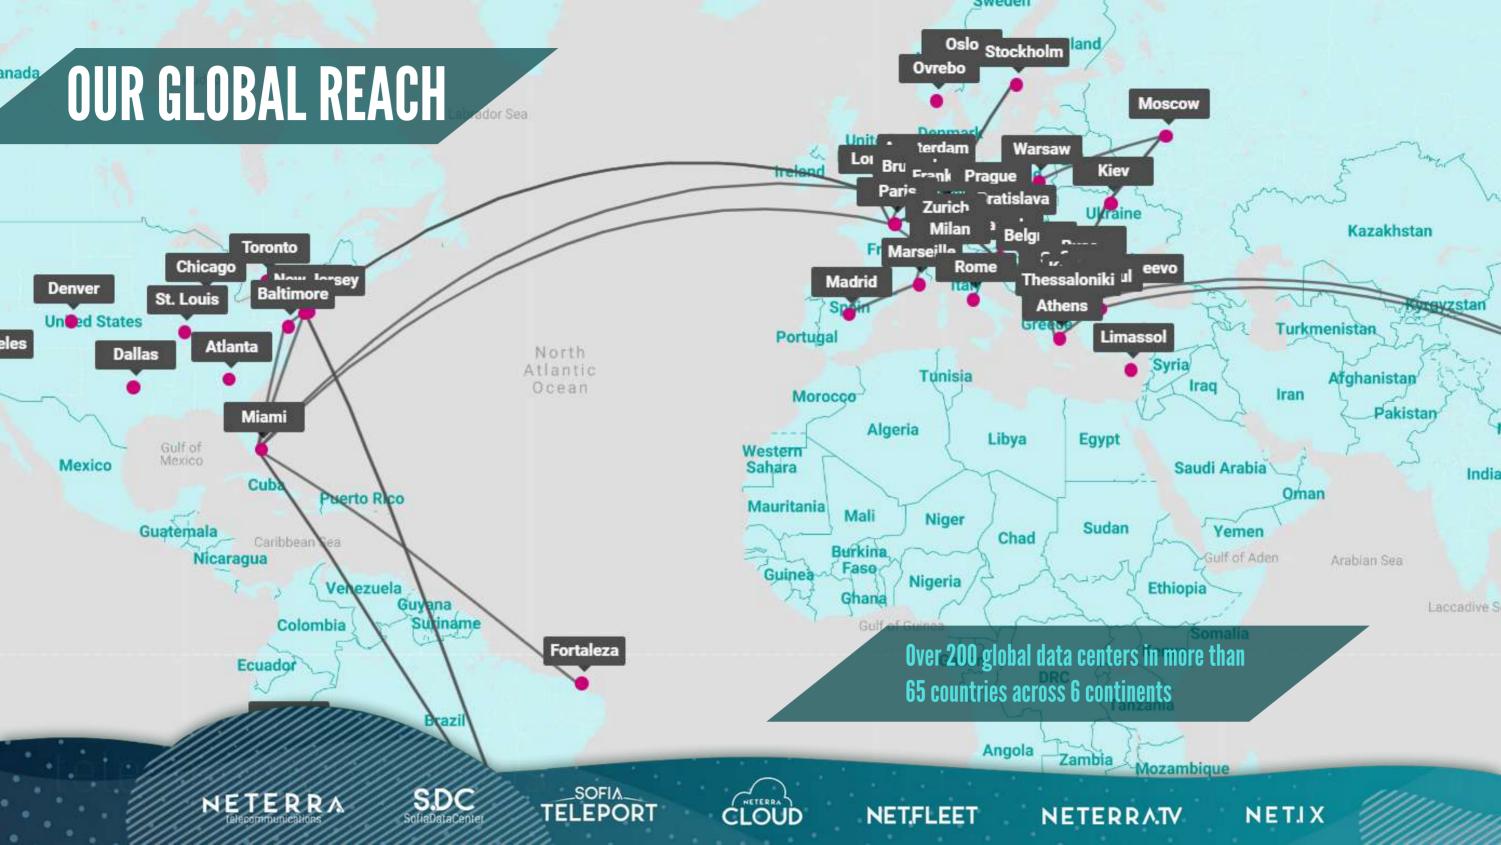

### **GLOBAL CONECTIVITY**

Our NetlX platform connects more than 9 000 networks and over 30 Internet exchanges. Maximum peak traffic exceeds 2 Tbps.

- Global Internet Exchange (GIX)
- IXaaS

OnNet

Remote IXP