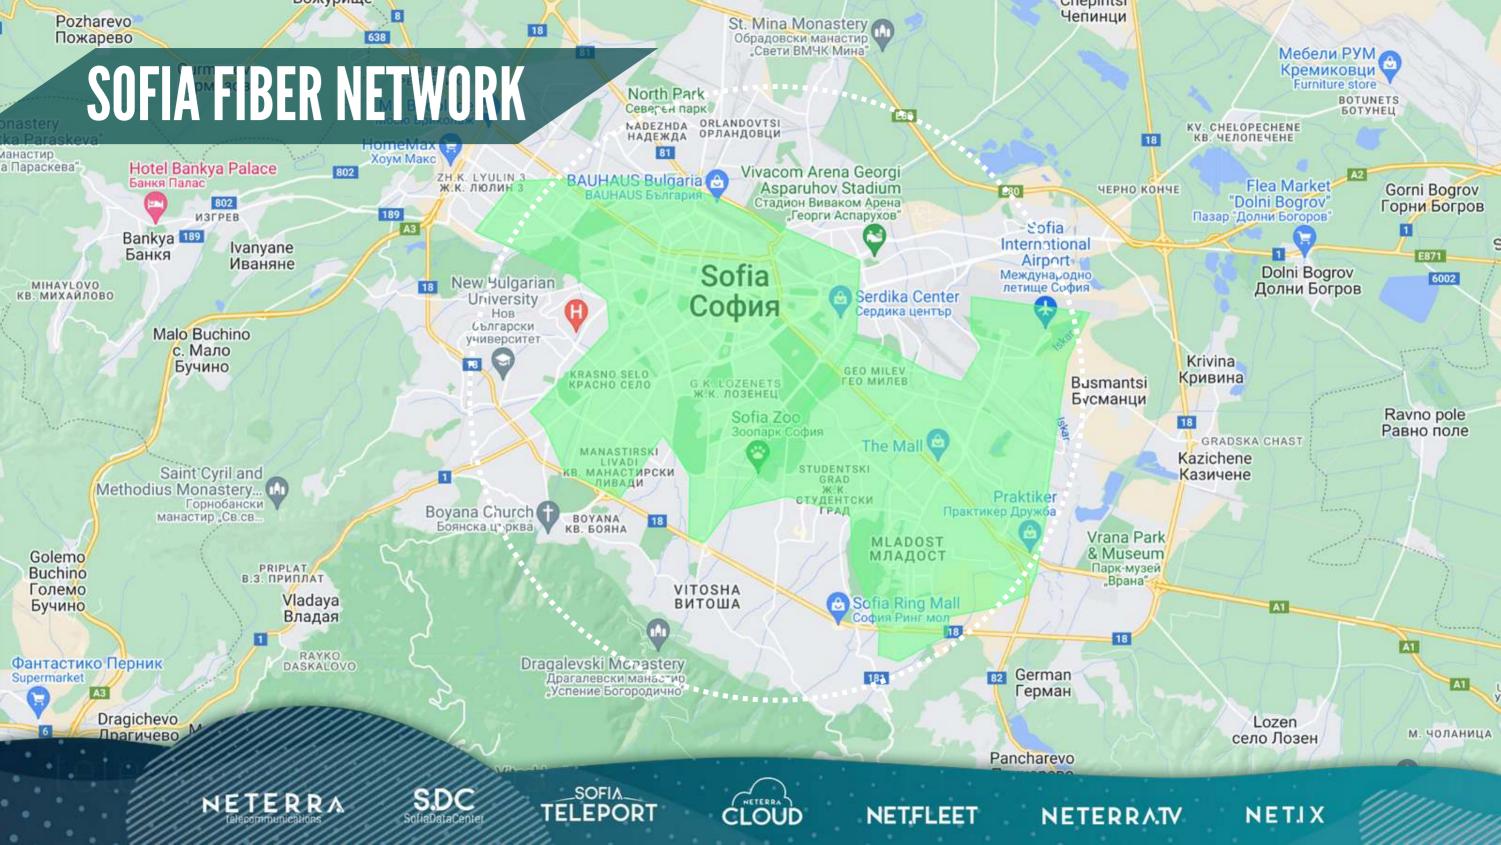

S.DC SofiaDataCenter



SOFIA

NETERRA.TV

NETIX

NETERRA telecommunications **NET.FLEET** 

neterra.net



### **OUR SERVICES**



### **Connectivity**

- Dedicated Internet Access
- Broadband Internet Access
- NetIX Services Exchange
- Dark Fiber
- Ethernet & IP VPN
- Satellite Internet



#### ICT

- Cloud & Dedicated Servers
- DDoS Protection
- RIPE Services
- Managed Services



#### **Data Center**

- Colocation
- Satellite Ground Services



• GPS Tracking



#### **Audio-Video & IPTV**

- Neterra.TV
- IPTV: Online Video Platform
- Audio-Video Platform
- Playout-as-a-service
- Satellite Uplink











### **GLOBAL CONECTIVITY**



DIA

With Neterra's Dedicated Internet Access (DIA) you're SLA guaranteed to receive 100% of your bandwidth commit 100% of the time

BIA

High quality Broadband Internet Access (BIA) and Global IP Transit from Neterra

Classic Connectivity Solutions

Dark Fiber, SDH, Ethernet, Satellite Services









### **GLOBAL CONECTIVITY**



Our NetlX platform connects more than 9 000 networks and over 30 Internet exchanges. Maximum peak traffic exceeds 2 Tbps.

- Global Internet Exchange (GIX)
- IXaaS

OnNet

Remote IXP

VPI

• Smart Blackholing





#### Data Center Services

for maximum reliability and interconnection of your business



We provide a wide range of colocation services in our 4 data centers - SDC 1, SDC 2, SDC Stolnik, and SDC Ruse. ISO and PCI DSS