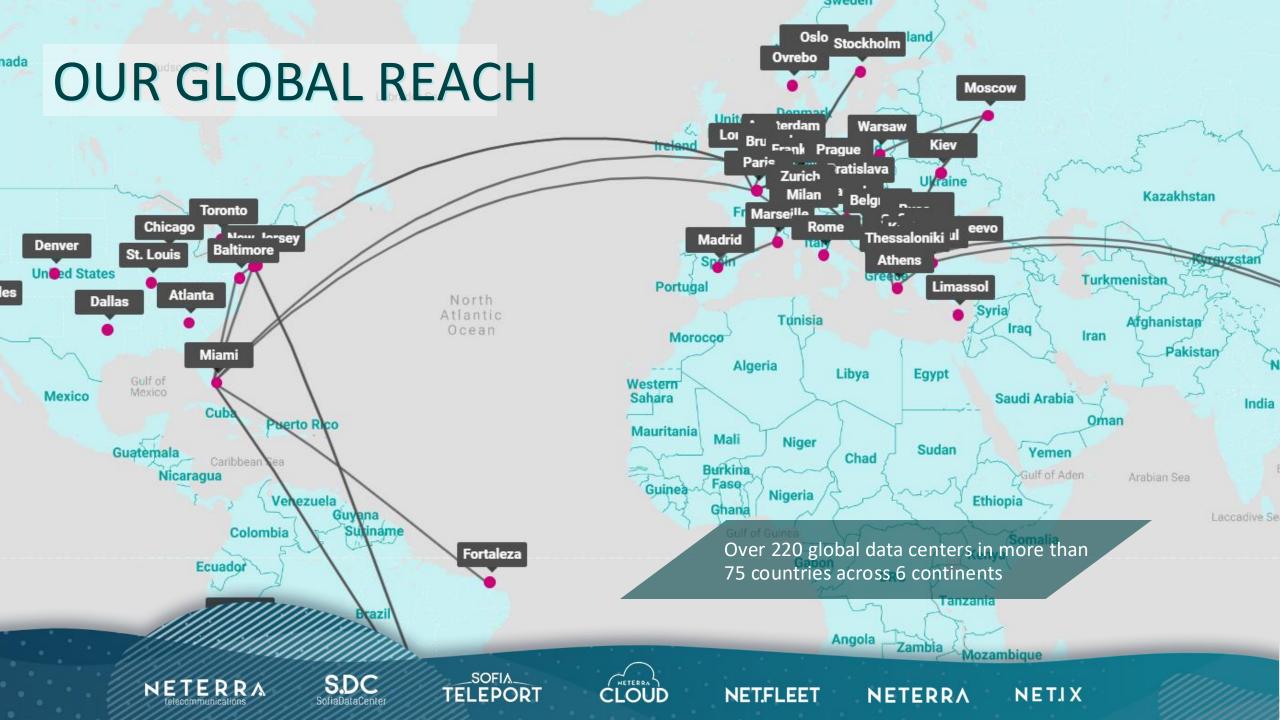

l enterprises trust Neterra, solidifying its position as an industry leader.

In addition to the Neterra brand, the company delivers its services through seven other brands: Sofia Data Center (SDC), NetIX, Neterra.Cloud, NetFleet, Sofia Teleport, Thracia Teleport, and Neterra.TV.

NETFLEET

NETERRA

NETIX

SOFIA

## **OUR SERVICES**



### Connectivity

- Dedicated Internet Access
- Satellite Internet LEO &

VSAT

- NetIX Services Exchange
- Dark Fiber
- Ethernet & IP VPN



- ICT
- Cloud & Dedicated

Servers

- DDoS Protection
- RIPE Services
- Managed Services

SOFIA

• GPS Tracking



### Data Center

- Colocation
- Satellite Ground Services



### Audio-Video & IPTV

- Neterra.TV
- IPTV: Online Video
- Platform
- Audio-Video Platform
- Satellite Uplink







NET.FLEET

NETERRA NETIX







## **GLOBAL CONNECTIVITY**

Neterra is your partner in managing connectivity capacity and IT resources.

> With Neterra's Dedicated Internet Access (DIA), you get 100% of the DIA capacity, 100% of the time. No sharing, no compromises. Backed by SLA and professional 24/7 support

High-speed Internet powered by cutting-edge low-earth orbit satellite LEO technology and advanced ground equipment

Classic Connectivity Solutions

Dark Fiber, SDH, Ethernet, Satellite Services, Satellite Internet VSAT

NETERRA





SOFIA

**NET.FLEET** 

NETERRA NETIX

# **GLOBAL CONNECTIVITY**



Our NetIX platform connects more than 10 000 networks and over 50+ Internet exchanges. Maximum peak traffic exceeds 4 Tbps.

- Global Internet Exchange (GIX) •
- IXaaS

• VPI

•

NET.FLEET

OnNet

Remote IXPSmart B