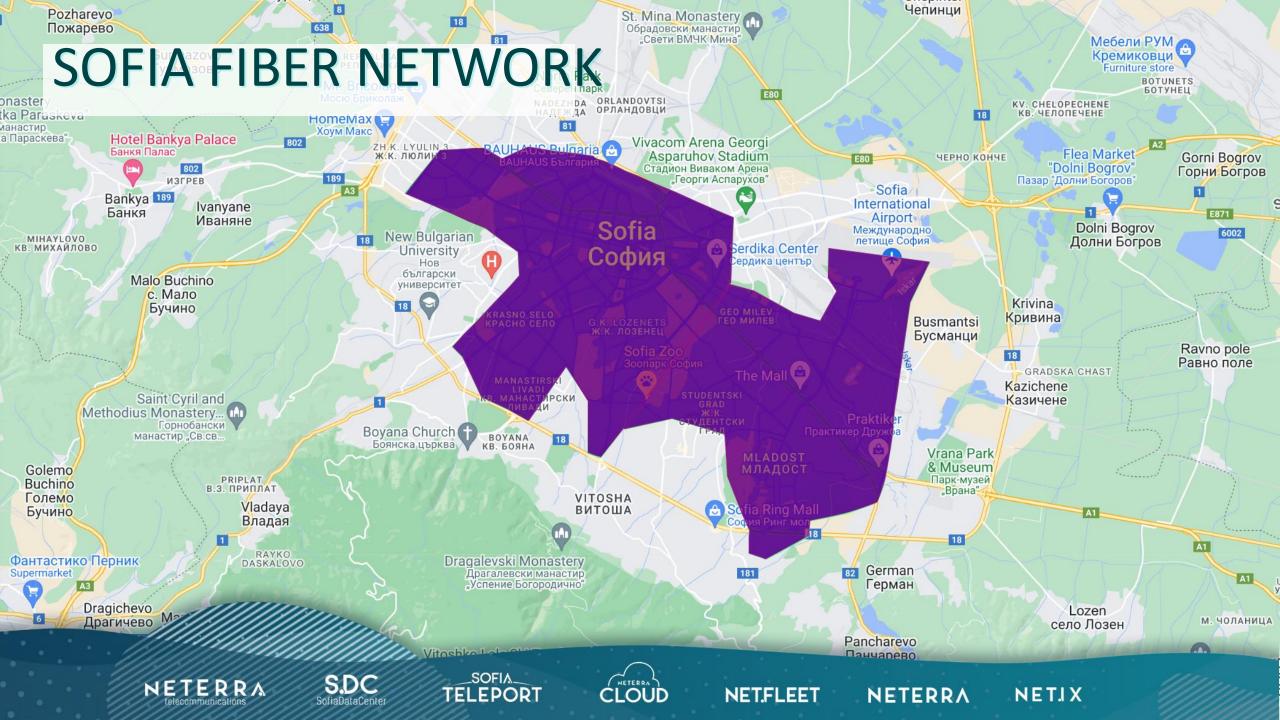

Neterra provides **telecommunications services**, **global connectivity**, and **IT asset management**. The company is a **Starlink authorized reseller** and has been recognized as the **"Best Connectivity Provider in Central and Eastern Europe"** for 2023 and 2024 by the Capacity Global Connectivity Awards.

Nine of the world's ten largest telecommunications companies and nearly 1,000 global enterprises trust Neterra, solidifying its position as an industry leader.

In addition to the Neterra brand, the company delivers its services through seven other brands: Sofia Data Center (SDC), NetIX, Neterra.Cloud, NetFleet, Sofia Teleport, Thracia Teleport, and Neterra.TV.