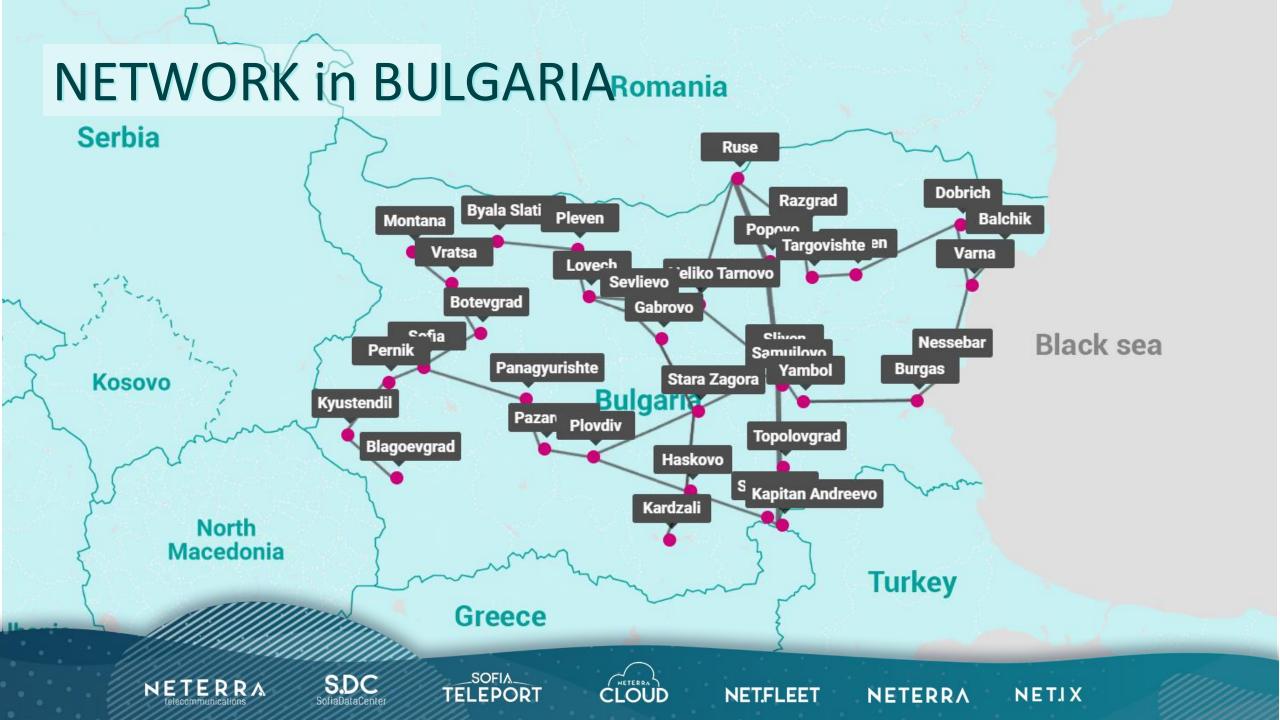

Neterra provides **telecommunications services**, **global connectivity**, and **IT asset management**. The company is a **Starlink authorized reseller** and has been recognized as the **"Best Connectivity Provider in Central and Eastern Europe"** for 2023 and 2024 by the Capacity Global Connectivity Awards.

Nine of the world's ten largest telecommunications companies and nearly 1,000 global enterprises trust Neterra, solidifying its position as an industry leader.

In addition to the Neterra brand, the company delivers its services through seven other brands: Sofia Data Center (SDC), NetIX, Neterra.Cloud, NetFleet, Sofia Teleport, Thracia Teleport, and Neterra.TV.