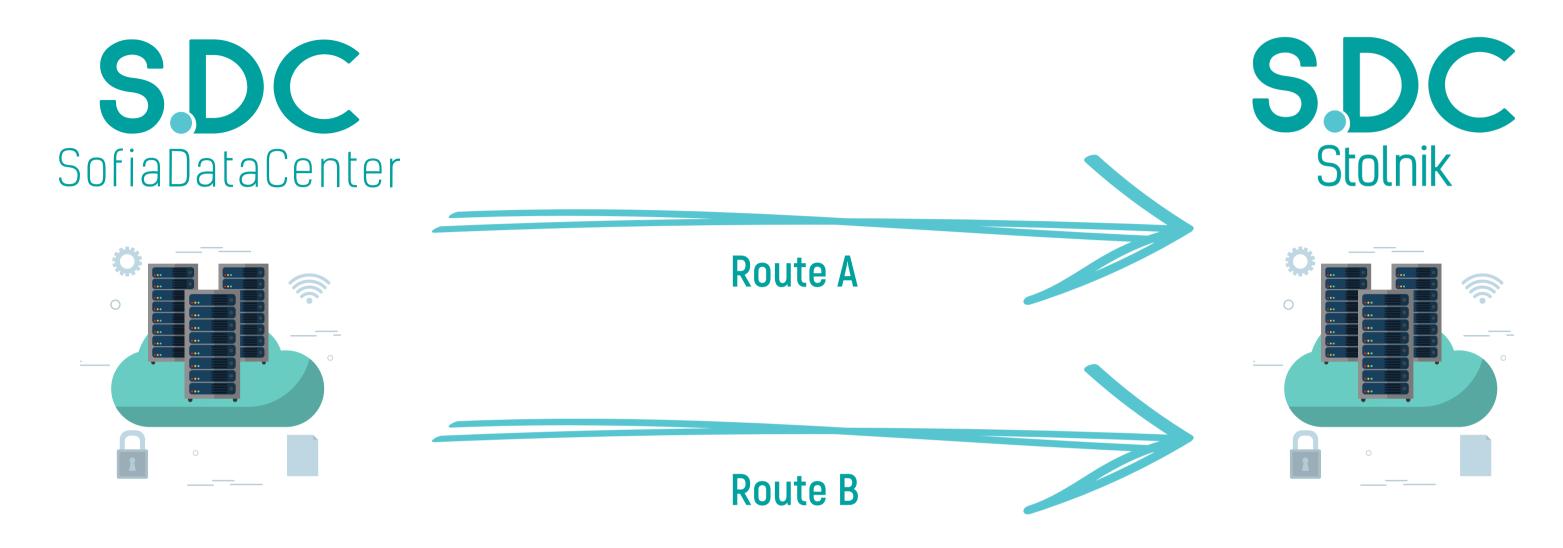

#### **National Network**

| Different Routes | Distance | Delay | L2 Services,<br>(available) | L2 Services,<br>(on request) |  |
|------------------|----------|-------|-----------------------------|------------------------------|--|
| Route A          | 37 km    | 1 ms  | 1/10/100G                   | 200G                         |  |
| Route B          | 47 km    | 1 ms  | 1/10/100G                   | 200G                         |  |
|                  |          |       |                             |                              |  |