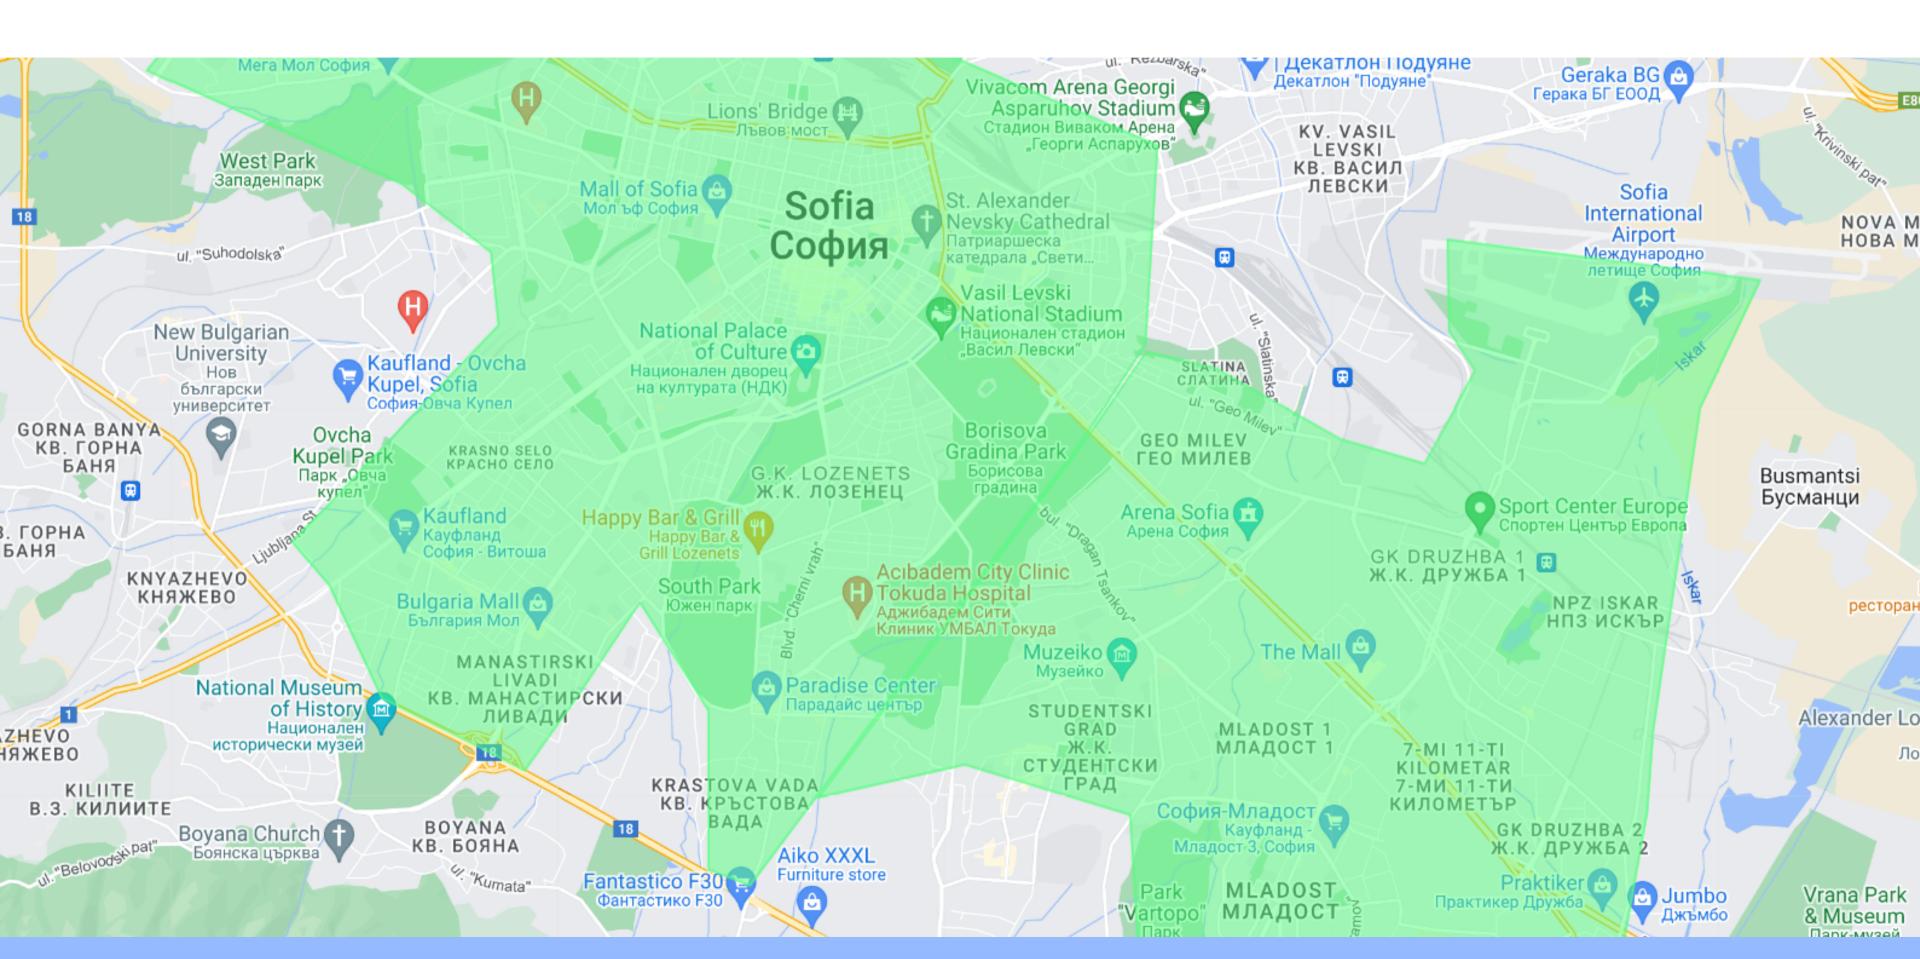

#### **National Network**

| Different Routes | Distance | Delay | L2 Services,<br>(available) | L2 Services,<br>(on request) |  |
|------------------|----------|-------|-----------------------------|------------------------------|--|
| Route A          | 37 km    | 1 ms  | 1/10/100G                   | 200G                         |  |
| Route B          | 47 km    | 1 ms  | 1/10/100G                   | 200G                         |  |
|                  |          |       |                             |                              |  |

In addition to the fiber-optic underground network we can offer satellite connectivity backup

| Different Routes | Distance | Delay | L2 Services,<br>(available) | L2 Services,<br>(on request) |  |
|------------------|----------|-------|-----------------------------|------------------------------|--|
| Route A          | 630 km   | 7 ms  | 1/10/100G                   | 200G                         |  |
| Route B          | 670 km   | 7 ms  | 1/10/100G                   | 200G                         |  |
|                  |          |       |                             |                              |  |

In addition to the fiber-optic underground network we can offer satellite connectivity backup