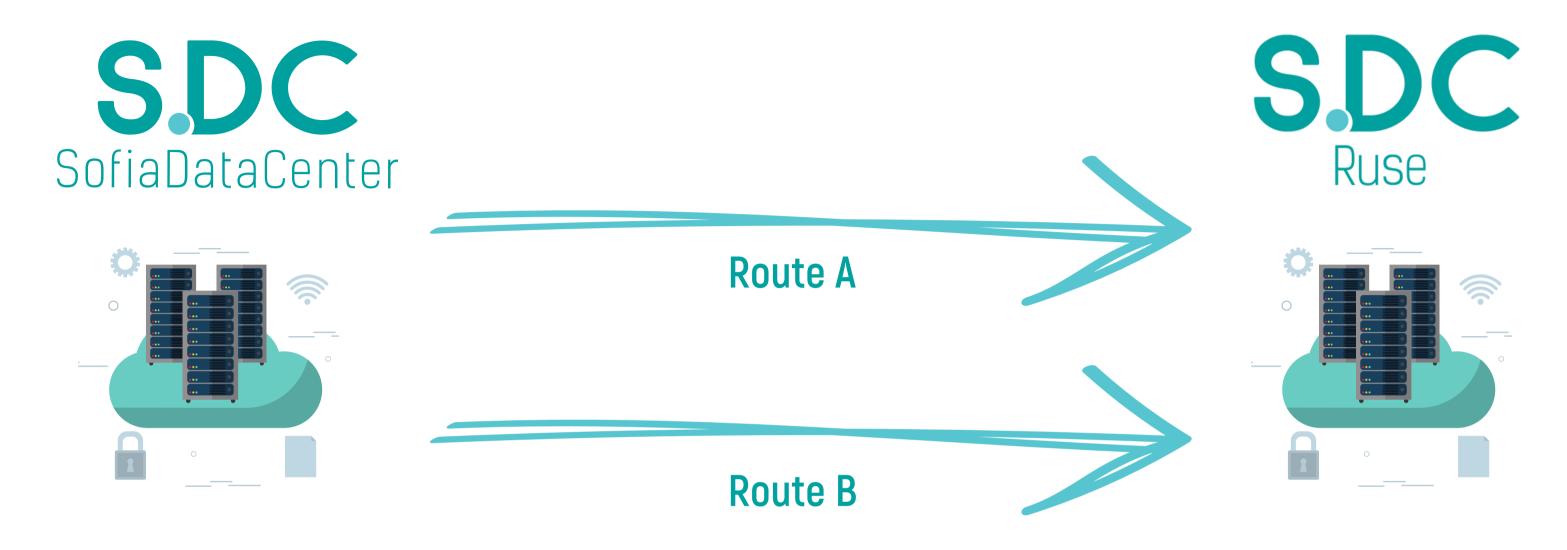

In addition to the fiber-optic underground network we can offer satellite connectivity backup

| Different Routes | Distance | Delay | L2 Services,<br>(available) | L2 Services,<br>(on request) |  |
|------------------|----------|-------|-----------------------------|------------------------------|--|
| Route A          | 630 km   | 7 ms  | 1/10/100G                   | 200G                         |  |
| Route B          | 670 km   | 7 ms  | 1/10/100G                   | 200G                         |  |
|                  |          |       |                             |                              |  |

In addition to the fiber-optic underground network we can offer satellite connectivity backup