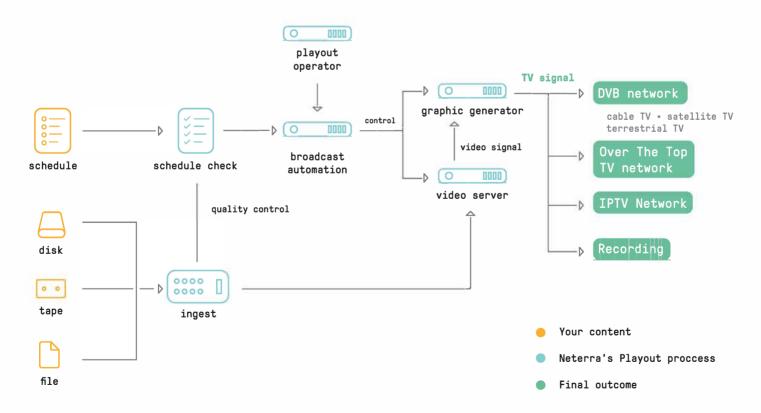

layout capabilities



Multiple output format capabilities



Integrated content splitting and trimming



Subtitling insertion capability



Advanced graphics overlays



Scheduled graphics insertion



Loudness control



Multiple audio tracks capability



### **ADDITIONAL SERVICES & SOLUTIONS**

- · Content distribution and broadcasting via fiber, satellite and public Internet
- Advanced digital head-end processing (encoding/transcoding, Conditional Access System encryption, multiplexing etc.)
- Satellite digital TV platform as a service Direct-to-home (DTH) broadcast TV
- Cable and terrestrial digital TV platforms as a service DVB-T and DVB-C broadcast TV
- Over-the-top Internet Protocol TV platform as a service OTT/IPTV
- · Equipment hosting in Data center

### **PLAYOUT WORKFLOW**