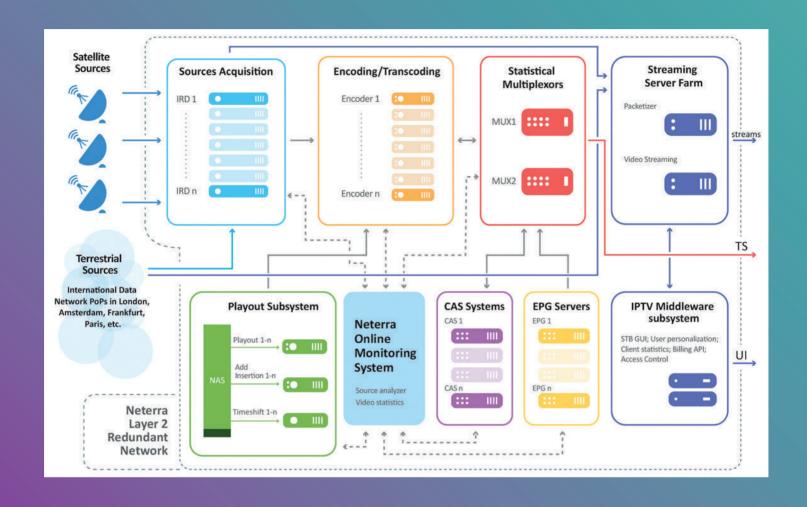

# **DIGITAL HEADEND PLATFORM**

### for Advanced Audio and Video Processing

### **KEY SERVICES:**

- · Audio-video content acquisition from satellite and terrestrial fiber sources
- TV/radio channel playout including advertisement replacement/insertion and time-delay
- DVB head-end processing (encoding/transcoding, Conditional Access System encryption, multiplexing, EPG/OTA/data insertion etc.)
- · Audio-video content contribution via fiber, satellite and public Internet
- · 24/7 monitoring and technical support

Neterra Online Monitoring System.

 Diagnostics should take seconds and minutes not hours and days! Finite State Diagnostics brings real science to the dark art of problem discovery and resolution.