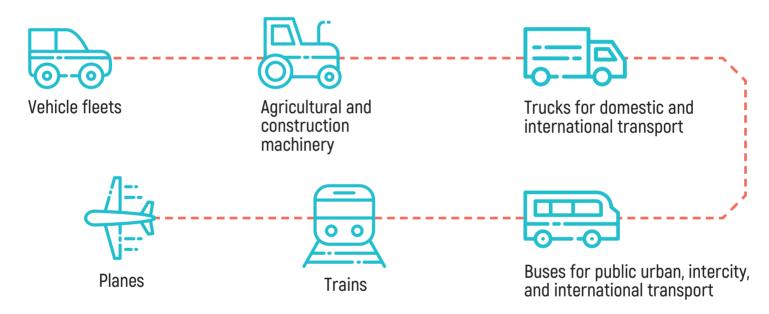

# WHAT IS NET.FLEET?

Do you want to know where your plane, car, bike, yacht or other vehicle is?



We give you an easy and efficient solution: **NetFleet** - a real-time vehicle tracking system that helps you **optimize all the costs**, associated with them.

The system provides **various reports and statistics**, that allow you to **increase the efficiency and organization** of work in your company.

### **YOU CAN EASILY MANAGE:**



#### **ADVANTAGES OF THE SYSTEM:**

- Intuitive design
- · Available on all mobile devices
- · Notification when exceeding a set speed limit
- Driver identification
- A wide territorial scope
- · Registration of an unlimited number of vehicles
- · Reports when predefined locations to be visited
- Real-time fuel consumption and speed control

NetFleet transmits data from our GPS devices automatically to the toll collection system.

- Optimize the routes and the overall costs of the fleet such as:
  - » forthcoming maintenance
  - » renewal of insurance policies
  - » possible damages
  - » abuses





#### **ACCESS**

The platform is accessible through any device with a web browser and Internet connection.

It is suitable for both business and private customers.



NetFleet servers are lo