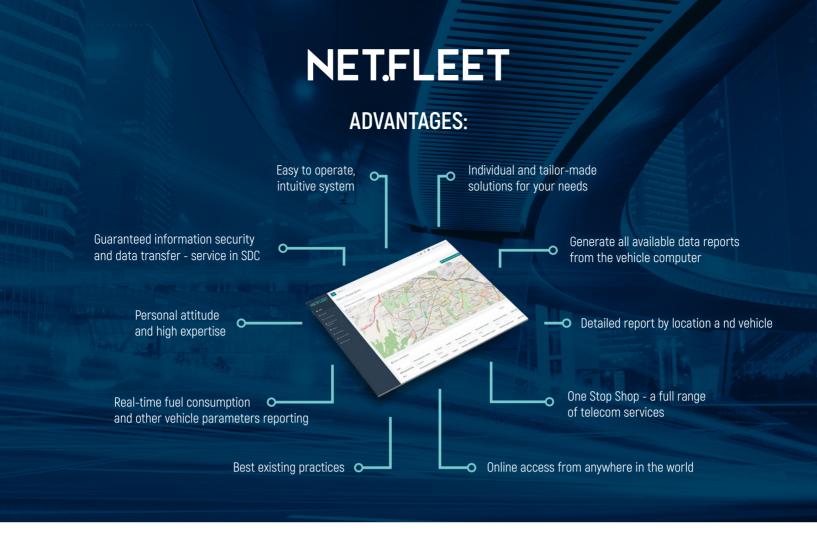

#### **ADVANTAGES OF THE SYSTEM:**

- Intuitive design
- · Available on all mobile devices
- · Notification when exceeding a set speed limit
- Driver identification
- A wide territorial scope
- · Registration of an unlimited number of vehicles
- · Reports when predefined locations to be visited
- Real-time fuel consumption and speed control