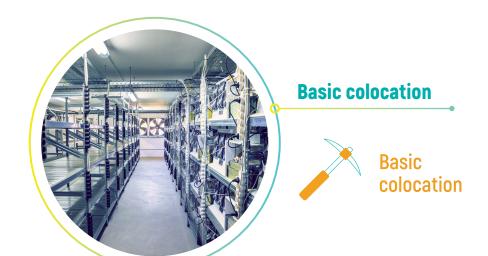

<sup>\*</sup>number of units necessary to run the system

The service allows colocation of customer's crypto-mining equipment in specially designed data rooms with air control system.