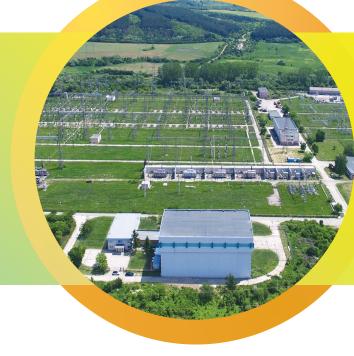

### **Location matters!**

SDC Stolnik is a 20-minute drive from Sofia Airport, on the territory of Data Center Park Stolnik, next to the largest power substation on the Balkans.

6000 sq.m. total area

2x1MW total installed power (with possibility up to 150 MW)

100G redundant connectivity