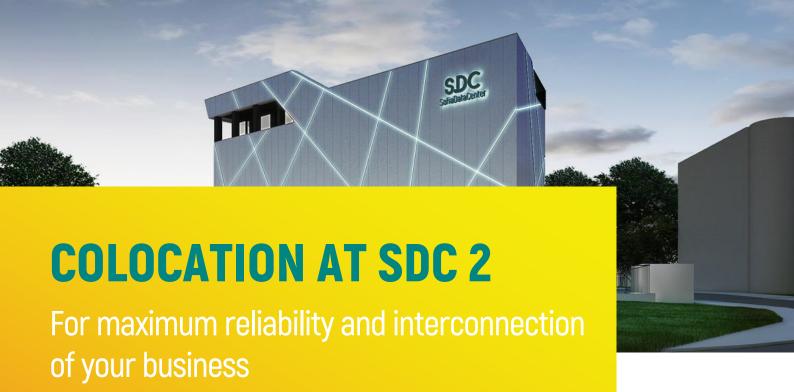

**SDC 2** is the newest data center of the Global telecom operator **Neterra**. It will open in **Q1 2022** in Sofia, Bulgaria. SDC 2 is located in the same campus as SDC 1, and its customers will use all the benefits of the already established business and telecommunications infrastructure - **connectivity with all existing customers of Neterra** and **access to high-speed**, **secure and redundant over 8000 international networks and routes**.